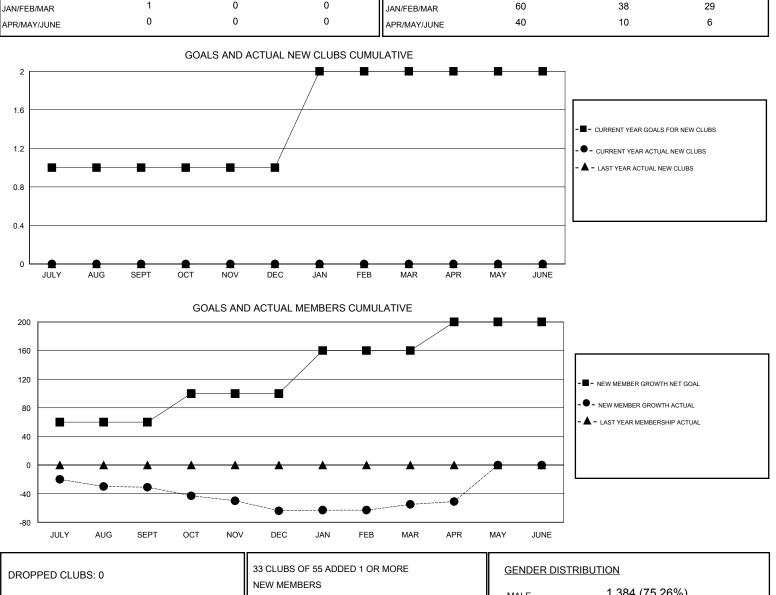

45

29

38

| GMT: Cindy Gree | gg            | L           | OCATION OHIO  |                       |                                                                |                                                              |  |
|-----------------|---------------|-------------|---------------|-----------------------|----------------------------------------------------------------|--------------------------------------------------------------|--|
|                 | Clut          | )S          |               | Members               |                                                                |                                                              |  |
|                 | RESULTS FO    | R 2016-2017 |               | RESULTS FOR 2016-2017 |                                                                |                                                              |  |
| QUARTER         | NEW CLUB GOAL | NEW CLUBS   | DROPPED CLUBS | QUARTER               | NEW MEMBER GROWTH<br>NET GOAL (not reinstated<br>or transfers) | NEW MEMBER<br>GROWTH ACTUAL (not<br>reinstated or transfers) |  |
| JULY/AUG/SEPT   | 1             | 0           | 0             | JULY/AUG/SEPT         | 60                                                             | 14                                                           |  |
| OCT/NOV/DEC     | 0             | 0           | 0             | OCT/NOV/DEC           | 40                                                             | 12                                                           |  |

0

| DROPPED CLUBS: 0 |     | 33 CLUBS OF 55 ADDED 1 OR MORE               | GENDER DISTRIBUTION                                             |                |     |
|------------------|-----|----------------------------------------------|-----------------------------------------------------------------|----------------|-----|
|                  |     | NEW MEMBERS                                  | MALE                                                            | 1,384 (75.26%) |     |
|                  |     | J                                            | FEMALE                                                          | 455 (24.74%)   |     |
| DROPPED MEMBERS  |     |                                              |                                                                 |                |     |
| DECEASED         | 39  |                                              | TOTAL FAMILY UNIT MEMBERS<br>FAMILY MEMBERS PAYING HALF<br>DUES |                | 361 |
| CLUB CANCELLED   | 0   | CLICK HERE FOR CUMULATIVE<br>MEMBERSHIP DATA |                                                                 |                | 105 |
| OTHER            | 86  |                                              |                                                                 |                | 185 |
| TOTAL            | 125 |                                              |                                                                 |                |     |
|                  |     |                                              |                                                                 |                |     |